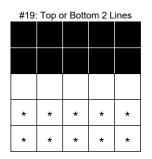

## FREE

| Intermission | / <sub>~</sub> 15 | Minutes |   |
|--------------|-------------------|---------|---|
| Intermission | (~TD              | minutes | ) |

|                    | Second Half                                   |            |
|--------------------|-----------------------------------------------|------------|
| 10: Red Paper      | PROGRESSIVE (ODD FREE) See below, or \$500 Co | onsolation |
| 11: Red Border     | REGULAR BINGO OR STAMP IN CORNER              | \$100      |
| 12: Purple Border  | REGULAR BINGO                                 | \$100      |
| 13: Black Border   | REGULAR BINGO                                 | \$100      |
| 14: Aqua Border    | CRAZY T                                       | \$200      |
| 15: Blue Striped   | SNOWFLAKE                                     | \$400      |
| 16: Orange Striped | REGULAR BINGO AND 4 CORNERS                   | \$200      |
| 17: Green Striped  | TOP OR BOTTOM 2 LINES                         | \$400      |
| 18: Yellow Striped | COVERALL                                      | \$500      |
| Thank \            | You For Playing - See You Next Time!          |            |