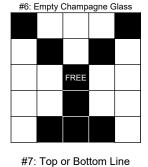

| t | Half |  |  |  |       |
|---|------|--|--|--|-------|
|   |      |  |  |  | \$100 |
|   |      |  |  |  |       |

Small Machine

| 1: Blue Border   | REGULAR BINGO                 | \$10                            |
|------------------|-------------------------------|---------------------------------|
| 2: Orange Border | REGULAR BINGO                 | \$10                            |
| 3: Green Border  | DOUBLE STAMP ANYWHERE         | \$10                            |
| 4: Yellow Border | TOP OR BOTTOM LINE            | \$20                            |
| 5: Pink Border   | LAYER CAKE                    | \$40                            |
| 6: Grey Border   | EMPTY CHAMPAGNE GLASS         | \$20                            |
| 7: Olive Border  | HARDWAY 6-PACK                | \$10                            |
| 8: Brown Border  | BLOOD, SWEAT, AND TEARS (3 li | nes; with wild ball) \$40       |
| 9: Tan Paper     | PROGRESSIVE (COVERALL)        | See below, or \$500 Consolation |