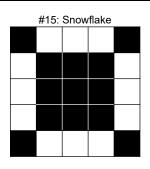

## FREE

| Intermission | / <sub>~</sub> 15 | Minutes |   |
|--------------|-------------------|---------|---|
| Intermission | (~TD              | minutes | ) |

|                    | Second Half                                   |            |
|--------------------|-----------------------------------------------|------------|
| 10: Red Paper      | PROGRESSIVE (ODD FREE) See below, or \$500 Co | onsolation |
| 11: Red Border     | REGULAR BINGO OR STAMP IN CORNER              | \$100      |
| 12: Purple Border  | REGULAR BINGO                                 | \$100      |
| 13: Black Border   | REGULAR BINGO                                 | \$100      |
| 14: Aqua Border    | CRAZY T                                       | \$200      |
| 15: Blue Striped   | SNOWFLAKE                                     | \$400      |
| 16: Orange Striped | REGULAR BINGO AND 4 CORNERS                   | \$200      |
| 17: Green Striped  | TOP OR BOTTOM 2 LINES                         | \$400      |
| 18: Yellow Striped | COVERALL                                      | \$500      |
| Thank \            | You For Playing - See You Next Time!          |            |