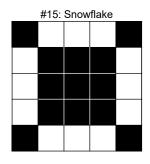

| - · · · / 4 F set · · ·      |  |
|------------------------------|--|
| Intermission (~15 Minutes) - |  |

PROGRESSIVE (COVERALL)

BLOOD, SWEAT, AND TEARS (with wild ball)

|                    | Second Half                      |                                 |
|--------------------|----------------------------------|---------------------------------|
| 11: Red Paper      | PROGRESSIVE (ODD FREE)           | See below, or \$500 Consolation |
| 12: Purple Border  | REGULAR BINGO OR STAMP IN C      | <b>ORNER</b> \$100              |
| 13: Black Border   | REGULAR BINGO                    | \$100                           |
| 14: Aqua Border    | REGULAR BINGO                    | \$100                           |
| 15: Blue Striped   | SNOWFLAKE                        | \$400                           |
| 16: Orange Striped | REGULAR BINGO AND 4 CORNER       | <b>\$</b> \$150                 |
| 17: Green Striped  | SMALL PICTURE FRAME (no B's or   | O's) \$100                      |
| 18: Yellow Striped | KITE W/TAIL (any corner; no N's) | \$150                           |
| 19: Pink Striped   | TOP OR BOTTOM 2 LINES            | \$400                           |
| 20: Grey Striped   | COVERALL                         | \$500                           |