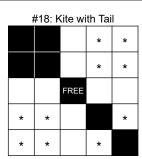

| - · · · / 4 F set · · ·      |  |
|------------------------------|--|
| Intermission (~15 Minutes) - |  |

PROGRESSIVE (COVERALL)

BLOOD, SWEAT, AND TEARS (with wild ball)

|                    | Second Half                      |                                 |
|--------------------|----------------------------------|---------------------------------|
| 11: Red Paper      | PROGRESSIVE (ODD FREE)           | See below, or \$500 Consolation |
| 12: Purple Border  | REGULAR BINGO OR STAMP IN C      | <b>ORNER</b> \$100              |
| 13: Black Border   | REGULAR BINGO                    | \$100                           |
| 14: Aqua Border    | REGULAR BINGO                    | \$100                           |
| 15: Blue Striped   | SNOWFLAKE                        | \$400                           |
| 16: Orange Striped | REGULAR BINGO AND 4 CORNER       | <b>\$</b> \$150                 |
| 17: Green Striped  | SMALL PICTURE FRAME (no B's or   | O's) \$100                      |
| 18: Yellow Striped | KITE W/TAIL (any corner; no N's) | \$150                           |
| 19: Pink Striped   | TOP OR BOTTOM 2 LINES            | \$400                           |
| 20: Grey Striped   | COVERALL                         | \$500                           |