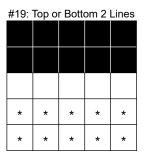

| - · · · / 4 F set · · ·      |  |
|------------------------------|--|
| Intermission (~15 Minutes) - |  |

PROGRESSIVE (COVERALL)

BLOOD, SWEAT, AND TEARS (with wild ball)

|                    | Second Half                      |                                 |
|--------------------|----------------------------------|---------------------------------|
| 11: Red Paper      | PROGRESSIVE (ODD FREE)           | See below, or \$500 Consolation |
| 12: Purple Border  | REGULAR BINGO OR STAMP IN C      | <b>ORNER</b> \$100              |
| 13: Black Border   | REGULAR BINGO                    | \$100                           |
| 14: Aqua Border    | REGULAR BINGO                    | \$100                           |
| 15: Blue Striped   | SNOWFLAKE                        | \$400                           |
| 16: Orange Striped | REGULAR BINGO AND 4 CORNER       | <b>\$</b> \$150                 |
| 17: Green Striped  | SMALL PICTURE FRAME (no B's or   | O's) \$100                      |
| 18: Yellow Striped | KITE W/TAIL (any corner; no N's) | \$150                           |
| 19: Pink Striped   | TOP OR BOTTOM 2 LINES            | \$400                           |
| 20: Grey Striped   | COVERALL                         | \$500                           |