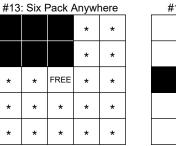

| Second Half        |                           |                                 |  |
|--------------------|---------------------------|---------------------------------|--|
| 10: Red Paper      | PROGRESSIVE (ODD FREE)    | See below, or \$500 Consolation |  |
| 11: Red Border     | REGULAR BINGO OR STAMP IN | <b>CORNER</b> \$100             |  |
| 12: Purple Border  | REGULAR BINGO             | \$100                           |  |
| 13: Black Border   | SIX PACK ANYWHERE         | \$100                           |  |
| 14: Aqua Border    | REGULAR BINGO AND 4 CORNE | ERS \$200                       |  |
| 15: Blue Striped   | LARGE DIAMOND             | \$400                           |  |
| 16: Orange Striped | DOUBLE BINGO              | \$200                           |  |
| 17: Green Striped  | QUILT                     | \$400                           |  |
| 18: Yellow Striped | COVERALL                  | \$500                           |  |