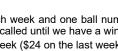

#9: Snowflake

| В |   |   |   |   |
|---|---|---|---|---|
|   | I |   |   |   |
|   |   | Ν |   |   |
|   |   |   | G |   |
|   |   |   |   | 0 |

#15: Large Diamond

19: Pink Striped

FREE

Game 10 (Tan Paper) - Payout starts at \$1000 in 48 numbers or less. Payout increases \$250 each week and one ball number is added every 5 weeks until week 10; afterwards one ball number is added each week. If the game reaches \$5000, numbers are called until we have a winner. Game 11 (Red Paper) - Payout starts at \$1000 in 50 numbers or less. Payout increases \$25 each week (\$24 on the last week) and one ball number is added each week. If the payout reaches \$1199, numbers are called until we have a winner.