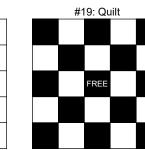

20: Grey Striped COVERALL #16: 6-Pack Hard Way

QUILT

\$400

\$500

(Rev. 10/2022)