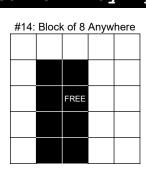

FREE

|                    | Second Half                 |                                 |
|--------------------|-----------------------------|---------------------------------|
| 10: Red Paper      | PROGRESSIVE (ODD FREE)      | See below, or \$500 Consolation |
| 11: Red Border     | REGULAR BINGO OR STAMP IN ( | CORNER \$100                    |
| 12: Purple Border  | REGULAR BINGO               | \$100                           |
| 13: Black Border   | SMALL X IN CORNER           | \$100                           |
| 14: Aqua Border    | BLOCK OF 8 ANYWHERE         | \$200                           |
| 15: Blue Striped   | TOP OR BOTTOM 2 LINES       | \$400                           |
| 16: Orange Striped | REGULAR BINGO AND 4 CORNEI  | <b>RS</b> \$200                 |
| 17: Green Striped  | LAYER CAKE                  | \$400                           |
| 18: Yellow Striped | COVERALL                    | \$500                           |
| Thank Y            | ou For Playing - See Y      | ou Next Time!                   |