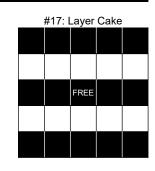

FREE

|                    | Second Half                 |                                 |
|--------------------|-----------------------------|---------------------------------|
| 10: Red Paper      | PROGRESSIVE (ODD FREE)      | See below, or \$500 Consolation |
| 11: Red Border     | REGULAR BINGO OR STAMP IN ( | CORNER \$100                    |
| 12: Purple Border  | REGULAR BINGO               | \$100                           |
| 13: Black Border   | SMALL X IN CORNER           | \$100                           |
| 14: Aqua Border    | BLOCK OF 8 ANYWHERE         | \$200                           |
| 15: Blue Striped   | TOP OR BOTTOM 2 LINES       | \$400                           |
| 16: Orange Striped | REGULAR BINGO AND 4 CORNEI  | <b>RS</b> \$200                 |
| 17: Green Striped  | LAYER CAKE                  | \$400                           |
| 18: Yellow Striped | COVERALL                    | \$500                           |
| Thank Y            | ou For Playing - See Y      | ou Next Time!                   |