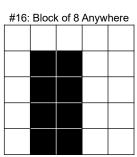

## Intermission (~15 Minutes)

|                    | Second Half                               |               |
|--------------------|-------------------------------------------|---------------|
| 11: Red Paper      | PROGRESSIVE (ODD FREE) See below, or \$50 | 0 Consolation |
| 12: Purple Border  | REGULAR BINGO OR STAMP IN CORNER          | \$100         |
| 13: Black Border   | REGULAR BINGO                             | \$100         |
| 14: Aqua Border    | REGULAR BINGO                             | \$100         |
| 15: Blue Striped   | TOP OR BOTTOM 2 LINES                     | \$400         |
| 16: Orange Striped | BLOCK OF 8 ANYWHERE                       | \$150         |
| 17: Green Striped  | SMALL X IN CORNER                         | \$100         |
| 18: Yellow Striped | REGULAR BINGO AND 4 CORNERS               | \$150         |
| 19: Pink Striped   | LAYER CAKE                                | \$400         |
| 20: Grey Striped   | COVERALL                                  | \$500         |
|                    |                                           | •             |