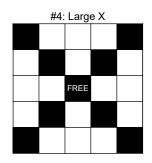

|                  | First Half                                             |          |
|------------------|--------------------------------------------------------|----------|
| 1: Blue Border   | REGULAR BINGO                                          | \$100    |
| 2: Orange Border | REGULAR BINGO                                          | \$100    |
| 3: Green Border  | DOUBLE STAMP ANYWHERE (with free space)                | \$100    |
| 4: Yellow Border | LARGE X (no N's)                                       | \$150    |
| 5: Pink Border   | PICNIC TABLE                                           | \$400    |
| 6: Grey Border   | SMALL PICTURE FRAME (no B's or O's)                    | \$150    |
| 7: Olive Border  | KITE W/TAIL (any corner; no N's)                       | \$100    |
| 8: Brown Border  | 6-PACK ANYWHERE                                        | \$100    |
| 9: Red Border    | BLOOD, SWEAT, AND TEARS (no 4 corners; with wild ball) | \$400    |
| 10: Tan Paper    | PROGRESSIVE (COVERALL) See below, or \$500 Con         | solation |
|                  | Intermission (~15 Minutes)                             |          |