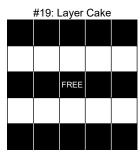

## Intermission (~15 Minutes)

|                    | Second Half                               |               |
|--------------------|-------------------------------------------|---------------|
| 11: Red Paper      | PROGRESSIVE (ODD FREE) See below, or \$50 | 0 Consolation |
| 12: Purple Border  | REGULAR BINGO OR STAMP IN CORNER          | \$100         |
| 13: Black Border   | REGULAR BINGO                             | \$100         |
| 14: Aqua Border    | REGULAR BINGO                             | \$100         |
| 15: Blue Striped   | TOP OR BOTTOM 2 LINES                     | \$400         |
| 16: Orange Striped | BLOCK OF 8 ANYWHERE                       | \$150         |
| 17: Green Striped  | SMALL X IN CORNER                         | \$100         |
| 18: Yellow Striped | REGULAR BINGO AND 4 CORNERS               | \$150         |
| 19: Pink Striped   | LAYER CAKE                                | \$400         |
| 20: Grey Striped   | COVERALL                                  | \$500         |
|                    |                                           | •             |