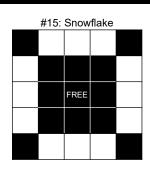

|                    | Second Half                         |                      |
|--------------------|-------------------------------------|----------------------|
| 10: Red Paper      | PROGRESSIVE (ODD FREE) See below, o | or \$500 Consolation |
| 11: Red Border     | REGULAR BINGO OR STAMP IN CORNER    | \$100                |
| 12: Purple Border  | REGULAR BINGO                       | \$100                |
| 13: Black Border   | HARDWAY BINGO                       | \$100                |
| 14: Aqua Border    | BLOCK OF NINE ANYWHERE              | \$200                |
| 15: Blue Striped   | SNOWFLAKE                           | \$400                |
| 16: Orange Striped | RAILROAD TRACKS (2 adjacent lines)  | \$200                |
| 17: Green Striped  | LARGE PICTURE FRAME                 | \$400                |
| 18: Yellow Striped | COVERALL                            | \$500                |
| Thank              | You For Playing - See You Next !    | Time!                |