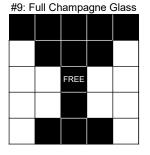

(6x 9-on books + 1x each progressive): \$55

(First 9-on book) \$15 Admission Progressive (games 10 and 11) \$5 each (Progressive books contain 3 sheets of 6-on)

| • =              | ,                                       |       |
|------------------|-----------------------------------------|-------|
|                  | First Half                              |       |
| 1: Blue Border   | REGULAR BINGO                           | \$100 |
| 2: Orange Border | REGULAR BINGO                           | \$100 |
| 3: Green Border  | DOUBLE STAMP ANYWHERE (with free space) | \$100 |
| 4: Yellow Border | DOUBLE BINGO W/WILD BALL (no 4 corners) | \$150 |
| 5: Pink Border   | BLOOD, SWEAT, & TEARS                   | \$400 |
| 6: Grey Border   | DOUBLE POSTAGE STAMP (no N's)           | \$150 |
| 7: Olive Border  | 4 INSIDE CORNERS (no B's, N's, or O's)  | \$100 |
| 8: Brown Border  | ARROWHEAD (any corner)                  | \$100 |
| 9: Red Border    | FULL CHAMPAGNE GLASS                    | \$400 |