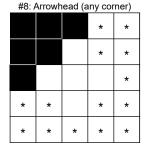

(6x 9-on books + 1x each progressive): \$55

(First 9-on book) \$15 Admission Progressive (games 10 and 11) \$5 each (Progressive books contain 3 sheets of 6-on)

| • =              | ,                                       |       |
|------------------|-----------------------------------------|-------|
|                  | First Half                              |       |
| 1: Blue Border   | REGULAR BINGO                           | \$100 |
| 2: Orange Border | REGULAR BINGO                           | \$100 |
| 3: Green Border  | DOUBLE STAMP ANYWHERE (with free space) | \$100 |
| 4: Yellow Border | DOUBLE BINGO W/WILD BALL (no 4 corners) | \$150 |
| 5: Pink Border   | BLOOD, SWEAT, & TEARS                   | \$400 |
| 6: Grey Border   | DOUBLE POSTAGE STAMP (no N's)           | \$150 |
| 7: Olive Border  | 4 INSIDE CORNERS (no B's, N's, or O's)  | \$100 |
| 8: Brown Border  | ARROWHEAD (any corner)                  | \$100 |
| 9: Red Border    | FULL CHAMPAGNE GLASS                    | \$400 |