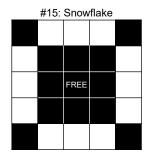

## -- Second Half --PROGRESSIVE (ODD FREE) See below, or \$500 Consolation 11: Red Paper 12: Purple Border REGULAR BINGO OR STAMP IN CORNER \$100 **REGULAR BINGO** 13: Black Border \$100 **REGULAR BINGO** \$100 14: Aqua Border 15: Blue Striped **SNOWFLAKE** \$400 16: Orange Striped BASEBALL ONE-WAY (no N's or G's) \$150 17: Green Striped SIX PACK ANYWHERE \$100 **REGULAR BINGO AND 4 CORNERS** \$150 18: Yellow Striped