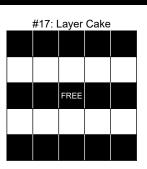

| Second Half                                |                             |                                 |  |  |
|--------------------------------------------|-----------------------------|---------------------------------|--|--|
| 10: Red Paper                              | PROGRESSIVE (ODD FREE)      | See below, or \$500 Consolation |  |  |
| 11: Red Border                             | REGULAR BINGO OR STAMP IN C | <b>ORNER</b> \$100              |  |  |
| 12: Purple Border                          | REGULAR BINGO               | \$100                           |  |  |
| 13: Black Border                           | SIX PACK ANYWHERE           | \$100                           |  |  |
| 14: Aqua Border                            | ARROWHEAD (any corner)      | \$200                           |  |  |
| 15: Blue Striped                           | MICKEY MOUSE                | \$400                           |  |  |
| 16: Orange Striped                         | REGULAR BINGO AND 4 CORNER  | <b>\$</b> \$200                 |  |  |
| 17: Green Striped                          | LAYER CAKE                  | \$400                           |  |  |
| 18: Yellow Striped                         | COVERALL                    | \$500                           |  |  |
| Thank You For Playing - See You Next Time! |                             |                                 |  |  |