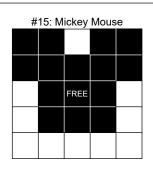

|                    | Second Half                 |                                 |
|--------------------|-----------------------------|---------------------------------|
| 11: Red Paper      | PROGRESSIVE (ODD FREE)      | See below, or \$500 Consolation |
| 12: Purple Border  | REGULAR BINGO OR STAMP IN   | N CORNER \$100                  |
| 13: Black Border   | REGULAR BINGO               | \$100                           |
| 14: Aqua Border    | REGULAR BINGO               | \$100                           |
| 15: Blue Striped   | MICKEY MOUSE                | \$400                           |
| 16: Orange Striped | REGULAR BINGO AND 4 CORN    | <b>ERS</b> \$150                |
| 17: Green Striped  | SIX PACK ANYWHERE           | \$100                           |
| 18: Yellow Striped | BASEBALL ONE WAY (no N's or | G's) \$150                      |
| 19: Pink Striped   | LAYER CAKE                  | \$400                           |
| 20: Grey Striped   | COVERALL                    | \$500                           |