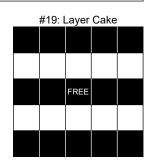

|                    | Second Half                 |                                 |
|--------------------|-----------------------------|---------------------------------|
| 11: Red Paper      | PROGRESSIVE (ODD FREE)      | See below, or \$500 Consolation |
| 12: Purple Border  | REGULAR BINGO OR STAMP IN   | N CORNER \$100                  |
| 13: Black Border   | REGULAR BINGO               | \$100                           |
| 14: Aqua Border    | REGULAR BINGO               | \$100                           |
| 15: Blue Striped   | MICKEY MOUSE                | \$400                           |
| 16: Orange Striped | REGULAR BINGO AND 4 CORN    | <b>ERS</b> \$150                |
| 17: Green Striped  | SIX PACK ANYWHERE           | \$100                           |
| 18: Yellow Striped | BASEBALL ONE WAY (no N's or | G's) \$150                      |
| 19: Pink Striped   | LAYER CAKE                  | \$400                           |
| 20: Grey Striped   | COVERALL                    | \$500                           |